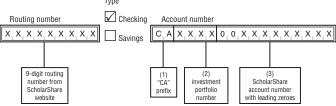

Some financial institutions will not allow a joint refund to be deposited to an individual account. If the direct deposit is rejected, the FTB will issue a paper check.

**Direct Deposit for ScholarShare 529 College Savings Plans** – If you have a ScholarShare 529 College Savings Plan account maintained by the ScholarShare Investment Board, you may have your refund directly deposited to your ScholarShare account.

Fill in the routing number, account type, and account number. To obtain the nine-digit routing number, go to **scholarshare.com** or call 800.544.5248. Check "Checking" as type of account. Enter your complete account number that includes (1) the "CA" prefix, (2) your four-digit investment portfolio number, and (3) your ScholarShare account number (for account numbers less than 11 digits, add leading zeros).