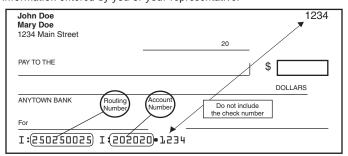

# **Direct Deposit**

Direct deposit is fast, safe, and convenient. To have your refund directly deposited into your bank account, fill in the account information on Form 540 2EZ, Side 4, line 33 and line 34. Fill in the routing and account numbers and indicate the account type. Verify routing and account numbers with your financial institution. **Do not** attach a voided check or deposit slip. See the illustration on the following page.

#### Instructions: Form 540 2EZ

The routing number must be nine digits. The first two digits must be 01 through 12 or 21 through 32. On the sample check, the routing number is 250250025. The account number can be up to 17 characters and can include numbers and letters. Include hyphens, but omit spaces and special symbols. On the sample check, the account number is 202020.

Check the appropriate box for the type of account. **Do not** check more than one box for each line.

Enter the portion of your refund you want directly deposited into each account. The total of line 33 and line 34 must equal the total amount of your refund. If line 33 and line 34 do not equal line 32, the FTB will issue a paper check.